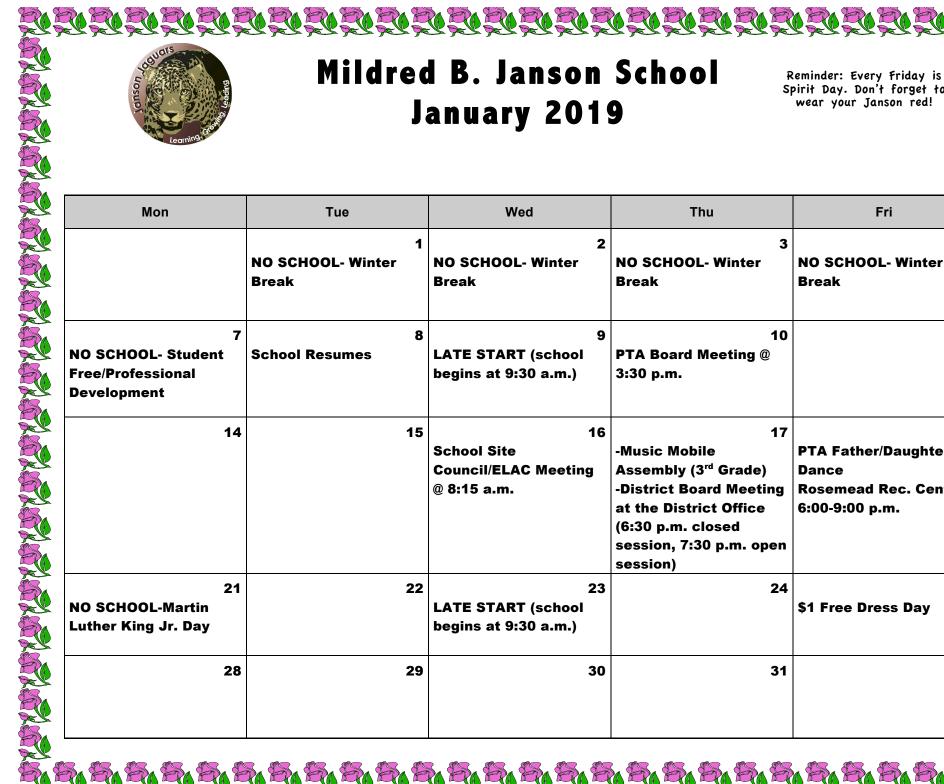

## Mildred B. Janson School January 2019

Reminder: Every Friday is Spirit Day. Don't forget to wear your Janson red!

R

| Mon                                                         | Tue                             | Wed                                                      | Thu                                                                                                                                                                      | Fri                                                                          |
|-------------------------------------------------------------|---------------------------------|----------------------------------------------------------|--------------------------------------------------------------------------------------------------------------------------------------------------------------------------|------------------------------------------------------------------------------|
|                                                             | 1<br>NO SCHOOL- Winter<br>Break | 2<br>NO SCHOOL- Winter<br>Break                          | 3<br>NO SCHOOL- Winter<br>Break                                                                                                                                          | 4<br>NO SCHOOL- Winter<br>Break                                              |
| 7<br>NO SCHOOL- Student<br>Free/Professional<br>Development | 8<br>School Resumes             | 9<br>LATE START (school<br>begins at 9:30 a.m.)          | 10<br>PTA Board Meeting @<br>3:30 p.m.                                                                                                                                   | 11                                                                           |
| 14                                                          | 15                              | 16<br>School Site<br>Council/ELAC Meeting<br>@ 8:15 a.m. | 17<br>-Music Mobile<br>Assembly (3 <sup>rd</sup> Grade)<br>-District Board Meeting<br>at the District Office<br>(6:30 p.m. closed<br>session, 7:30 p.m. open<br>session) | 18<br>PTA Father/Daughter<br>Dance<br>Rosemead Rec. Center<br>6:00-9:00 p.m. |
| 21<br>NO SCHOOL-Martin<br>Luther King Jr. Day               | 22                              | 23<br>LATE START (school<br>begins at 9:30 a.m.)         | 24                                                                                                                                                                       | 25<br>\$1 Free Dress Day                                                     |
| 28                                                          | 29                              | 30                                                       | 31                                                                                                                                                                       |                                                                              |